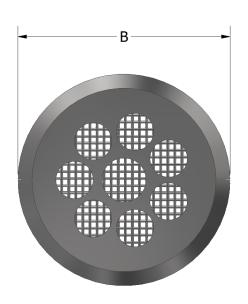

#### **OPERATION**

The Ruelco Large Vent Screen is a three part assembly manufactured with an all stainless steel construction and is used to prevent debris or insects from blocking the vent port of pneumatic valves. These vent screens can withstand pressures up to 200 psi while still providing the necessary flow rates required to quickly shut down large pneumatic actuator valves.

## **DIMENSION**

| NPT SIZE | А               | В                | MAXIMUM FLOW RATE |
|----------|-----------------|------------------|-------------------|
| 1"       | 2.00" (50.8 mm) | 1.50" (38.1 mm)  | 3.6 SCFM          |
| 1-1/2"   | 2.74" (69.6 mm) | 2.125" (53.9 mm) | 10.4 SCFM         |
| 2"       | 2.74" (69.6 mm) | 2.44" (61.9 mm)  | 16.5 SCFM         |