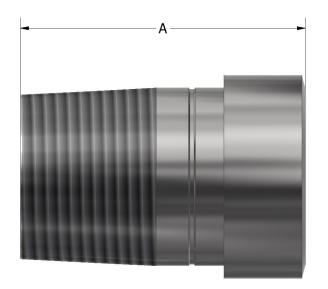

#### **OPERATION**

The Ruelco Large Vent Screen is a three part assembly manufactured with an all stainless steel construction and is used to prevent debris or insects from blocking the vent port of pneumatic valves. These vent screens can withstand pressures up to 200 psi while still providing the necessary flow rates required to quickly shut down large pneumatic actuator valves.

## **DIMENSION**

| NPT SIZE | А               | В                | MAXIMUM FLOW RATE |
|----------|-----------------|------------------|-------------------|
| 1"       | 2.00" (50.8 mm) | 1.50" (38.1 mm)  | 3.6 SCFM          |
| 1-1/2"   | 2.74" (69.6 mm) | 2.125" (53.9 mm) | 10.4 SCFM         |
| 2"       | 2.74" (69.6 mm) | 2.44" (61.9 mm)  | 16.5 SCFM         |