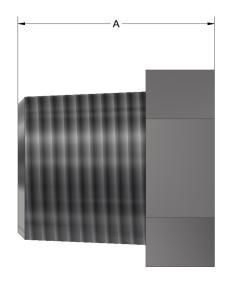

### **OPERATION**

The Ruelco Vent Screen is manufactured with an all stainless steel construction and is used to prevent debris or insects from blocking the vent port of pneumatic valves. The Ruelco vent screen is available in four standard NPT sizes.

#### DIMENSION

| NPT SIZE | А                 | В                | С                |
|----------|-------------------|------------------|------------------|
| 1/8"     | .550" (13.97 mm)  | .435" (11.05 mm) | .187" (4.75 mm)  |
| 1/4"     | .770" (19.56 mm)  | .563" (14.30 mm) | .281" (7.14 mm)  |
| 3/8"     | .860"(21.84 mm)   | .745" (18.92 mm) | .375" (9.53 mm)  |
| 1/2"     | 1.10" (27.984 mm) | .875" (22.23 mm) | .438" (11.12 mm) |