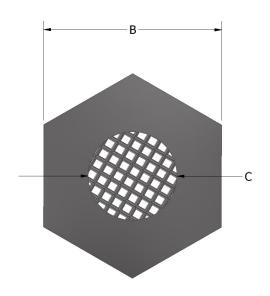

### **OPERATION**

The Ruelco Vent Screen is manufactured with an all stainless steel construction and is used to prevent debris or insects from blocking the vent port of pneumatic valves. The Ruelco vent screen is available in four standard NPT sizes.

#### DIMENSION

| NPT SIZE | А                 | В                | С                |
|----------|-------------------|------------------|------------------|
| 1/8"     | .550" (13.97 mm)  | .435" (11.05 mm) | .187" (4.75 mm)  |
| 1/4"     | .770" (19.56 mm)  | .563" (14.30 mm) | .281" (7.14 mm)  |
| 3/8"     | .860"(21.84 mm)   | .745" (18.92 mm) | .375" (9.53 mm)  |
| 1/2"     | 1.10" (27.984 mm) | .875" (22.23 mm) | .438" (11.12 mm) |